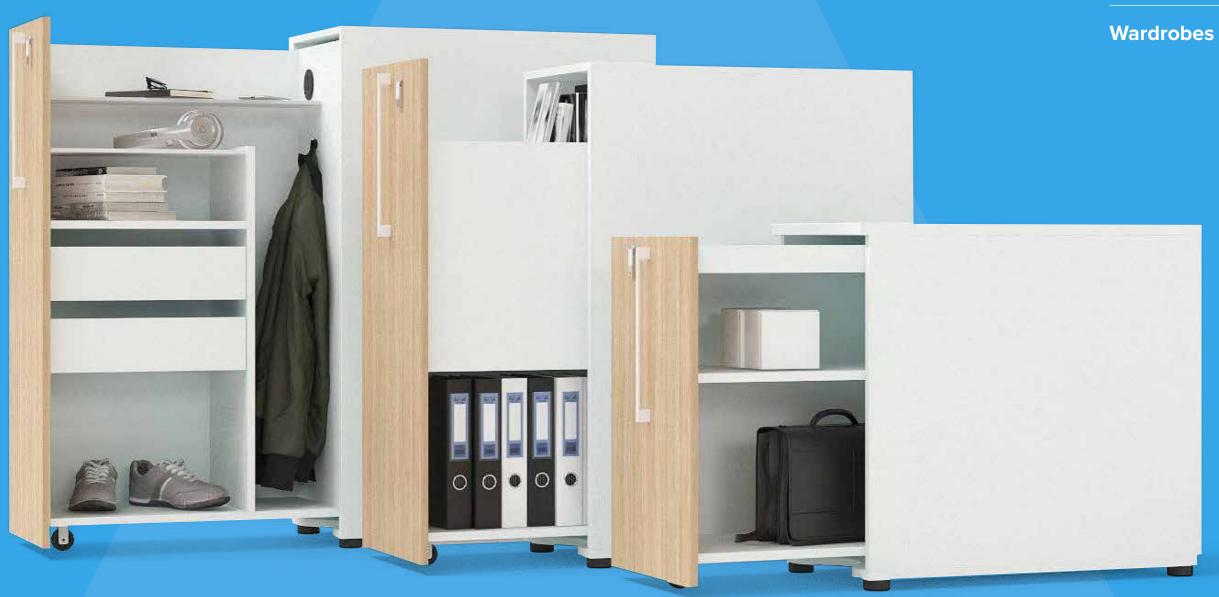

# Storage

**Pedestals** 

Cabinets

Shelves

Cupboards

Lockers

The Narbutas MFC storage ranges are designed to match with the desking and tables and are available with multiple finish combinations.

Modular systems can be built to fit into any office environment, whether against walls or doubling as room dividers and cater for filing, clothing and personal belongings. Secure storage lockers can be designed to make real visual impact with the addition of multiple colour finishes.

We stock units from the Uni & Uni Plus storage ranges as well as MFC pedestals.

Task chairs

**Meeting chairs** 

**Conference chairs** 

High chairs

Lounge chairs

Soft seating

We offer seating to suit every environment and requirement from robust but flexible task and operator chairs to stackable conference chairs, comfortable lounge chairs in a huge choice of fabric options and flexible modular soft seating ideal for reception areas and entrance foyers.