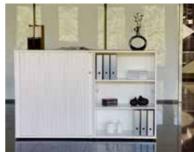

# Storage

**Pedestals** 

Cabinets

Shelves

Cupboards

Lockers

The Narbutas MFC storage ranges are designed to match with the desking and tables and are available with multiple finish combinations.

Modular systems can be built to fit into any office environment, whether against walls or doubling as room dividers and cater for filing, clothing and personal belongings. Secure storage lockers can be designed to make real visual impact with the addition of multiple colour finishes.

We stock units from the Uni & Uni Plus storage ranges as well as MFC pedestals.

Task chairs

**Meeting chairs** 

**Conference chairs** 

High chairs

Lounge chairs

Soft seating

We offer seating to suit every environment and requirement from robust but flexible task and operator chairs to stackable conference chairs, comfortable lounge chairs in a huge choice of fabric options and flexible modular soft seating ideal for reception areas and entrance foyers.