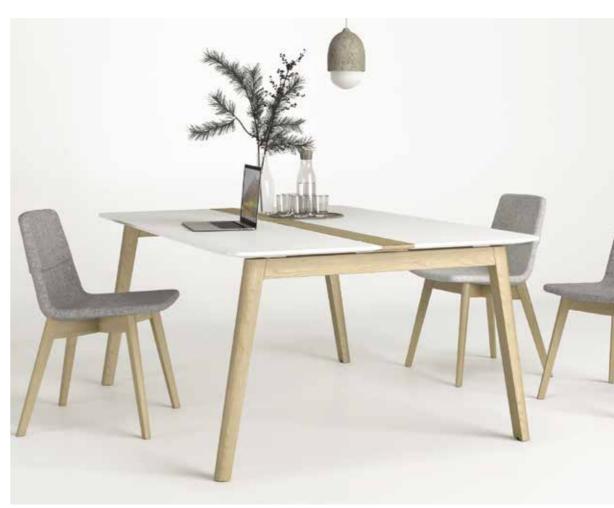

Desking is the starting point for any office design and the most important piece of workspace furniture - where the workforce spend the majority of their time.

The Narbutas ranges of bench desks can be arranged to suit every conceivable office layout and offer various metal and wood leg options as well as various different desktop finishes.

Tables

**Meeting tables** 

**Conference tables** 

High tables

Media Walls

**Coffee tables** 

Most of the desking system ranges offer meeting, conference and breakout tables in the same style with both metal and wooden leg options and MFC, veneer or HPL tabletop finishes.