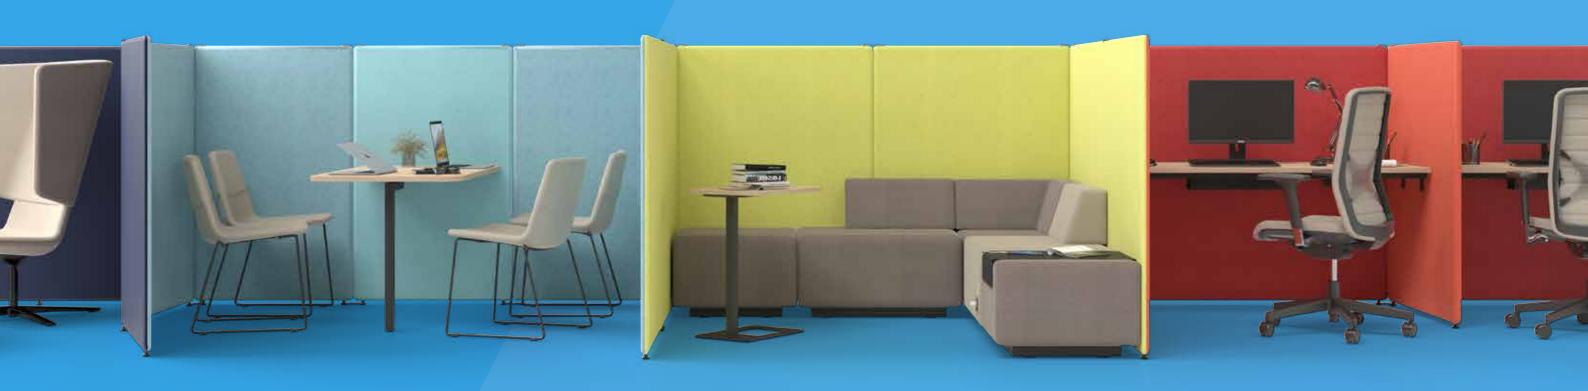

# Screens & Booths

**Desktop dividers** 

**Modesty panels** 

**Room dividers** 

**Acoustic panels** 

**Meeting booths** 

Workpods

With Formetiq® desktop divider screens available in fabric or Perspex® and Narbutas acoustic fabric screens and panels available in a wide range of fabric colour options you can create a truly unique space to suit your exact requirements.

Meeting booths and workpods help to create quiet, private breakout spaces in any busy workspace environment.