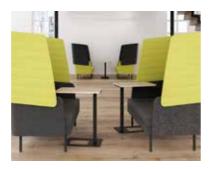

Meeting booths and workpods help to create quiet, private breakout spaces in any busy workspace environment.