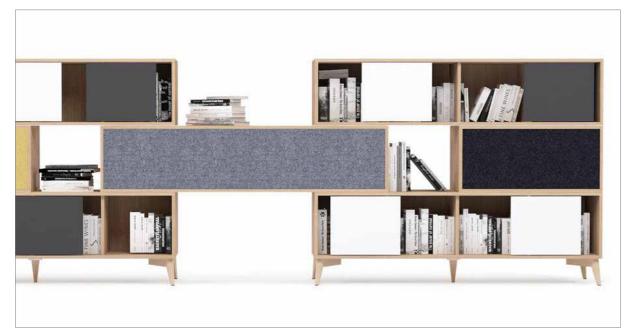

# Storage

**Pedestals** 

Cabinets

Shelves

Cupboards

Lockers

The Narbutas MFC storage ranges are designed to match with the desking and tables and are available with multiple finish combinations.

Modular systems can be built to fit into any office environment, whether against walls or doubling as room dividers and cater for filing, clothing and personal belongings. Secure storage lockers can be designed to make real visual impact with the addition of multiple colour finishes.