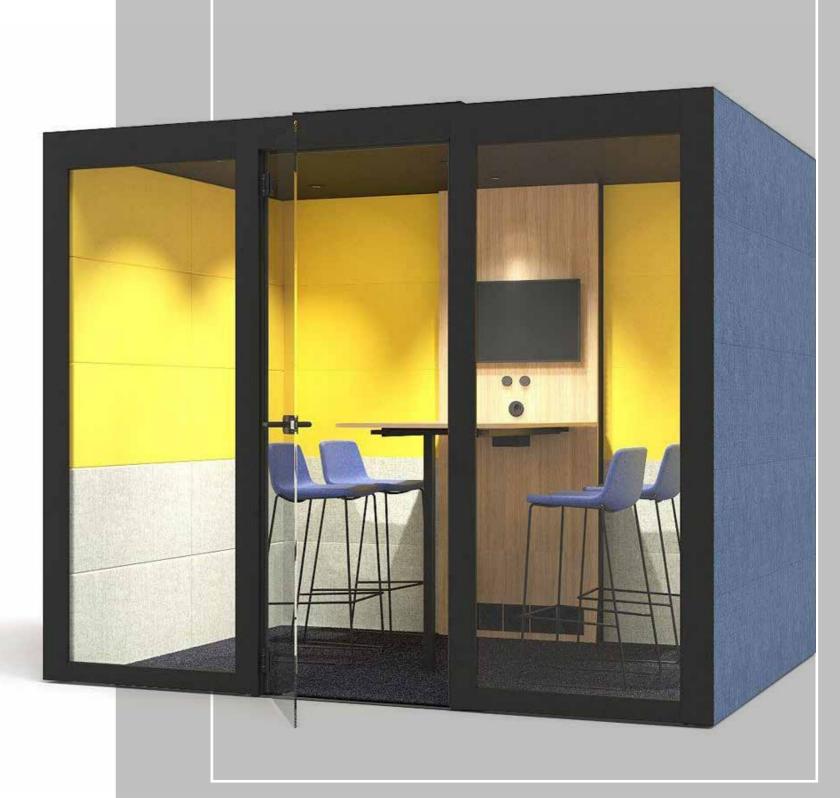

Meeting booths and workpods help to create quiet, private breakout spaces in any busy workspace environment.