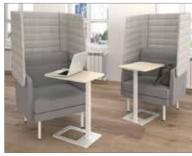

Meeting booths and workpods help to create quiet, private breakout spaces in any busy workspace environment.