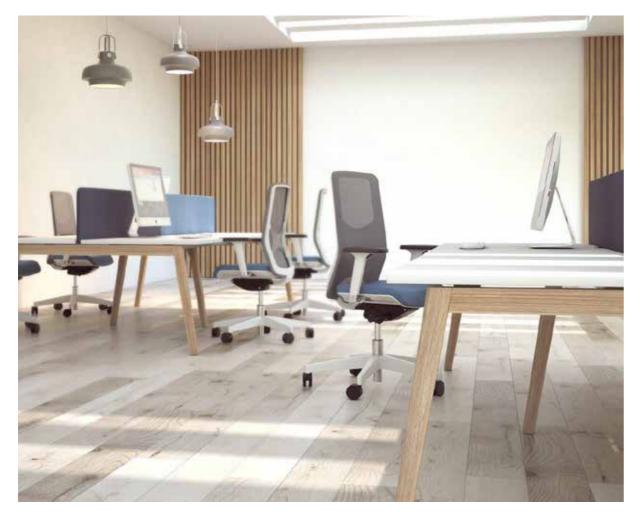

Desking is the starting point for any office design and the most important piece of workspace furniture - where the workforce spend the majority of their time.

The Narbutas ranges of bench desks can be arranged to suit every conceivable office layout and offer various metal and wood leg options as well as various different desktop finishes.

We stock units from the Uni & Uni Plus storage ranges as well as MFC pedestals.

Task chairs

**Meeting chairs** 

**Conference chairs** 

High chairs

Lounge chairs

Soft seating

We offer seating to suit every environment and requirement from robust but flexible task and operator chairs to stackable conference chairs, comfortable lounge chairs in a huge choice of fabric options and flexible modular soft seating ideal for reception areas and entrance foyers.