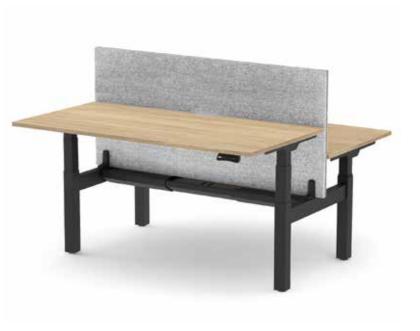

Our new Formetiq® range of Alto electric sit/stand desks and benches includes a sleek 3 stage desk frame option with powerful twin motors and programmable Bluetooth control panel including advanced anti-collision with adjustable sensitivity.