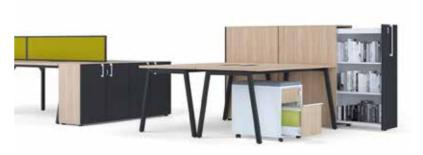

Tables

**Meeting tables** 

**Conference tables** 

High tables

Media Walls

**Coffee tables** 

Most of the desking system ranges offer meeting, conference and breakout tables in the same style with both metal and wooden leg options and MFC, veneer or HPL tabletop finishes.

# Storage

**Pedestals** 

Cabinets

Shelves

Cupboards

Lockers

The Narbutas MFC storage ranges are designed to match with the desking and tables and are available with multiple finish combinations.

Modular systems can be built to fit into any office environment, whether against walls or doubling as room dividers and cater for filing, clothing and personal belongings. Secure storage lockers can be designed to make real visual impact with the addition of multiple colour finishes.

# Screens & Booths

**Desktop dividers** 

**Modesty panels** 

**Room dividers** 

**Acoustic panels** 

**Meeting booths** 

Workpods

With Formetiq® desktop divider screens available in fabric or Perspex® and Narbutas acoustic fabric screens and panels available in a wide range of fabric colour options you can create a truly unique space to suit your exact requirements.