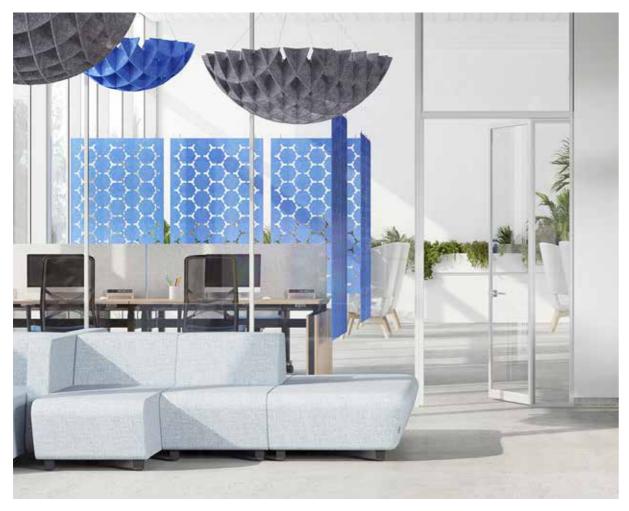

We stock units from the Uni & Uni Plus storage ranges as well as MFC pedestals.

Task chairs

**Meeting chairs** 

**Conference chairs** 

High chairs

Lounge chairs

Soft seating

We offer seating to suit every environment and requirement from robust but flexible task and operator chairs to stackable conference chairs, comfortable lounge chairs in a huge choice of fabric options and flexible modular soft seating ideal for reception areas and entrance foyers.

# Screens & Booths

**Desktop dividers** 

**Modesty panels** 

**Room dividers** 

**Acoustic panels** 

**Meeting booths** 

Workpods

With Formetiq® desktop divider screens available in fabric or Perspex® and Narbutas acoustic fabric screens and panels available in a wide range of fabric colour options you can create a truly unique space to suit your exact requirements.