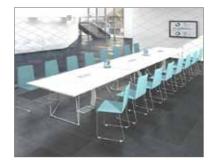

Tables

**Meeting tables** 

**Conference tables** 

High tables

Media Walls

**Coffee tables** 

Most of the desking system ranges offer meeting, conference and breakout tables in the same style with both metal and wooden leg options and MFC, veneer or HPL tabletop finishes.