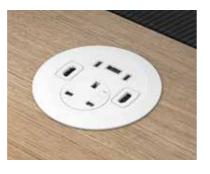

Our growing range of power modules offers everything required both on the desk and underneath, linking seamlessly together to reduce cable clutter and save valuable desk space.

We have engineered our cable management spines to be incredibly easy to install and adjust but difficult to break apart, thanks to the unique 'twist-not-pull' linking system.