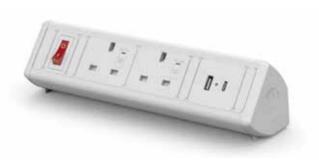

# Accessories

Monitor arms

Power modules

**Cable management** 

**CPU** holders

Sit/stand accessories

The Metalicon® range of ergonomic office furniture accessories is designed to keep workspaces clear, tidy and comfortable to work at.

Our growing range of power modules offers everything required both on the desk and underneath, linking seamlessly together to reduce cable clutter and save valuable desk space.

We have engineered our cable management spines to be incredibly easy to install and adjust but difficult to break apart, thanks to the unique 'twist-not-pull' linking system.