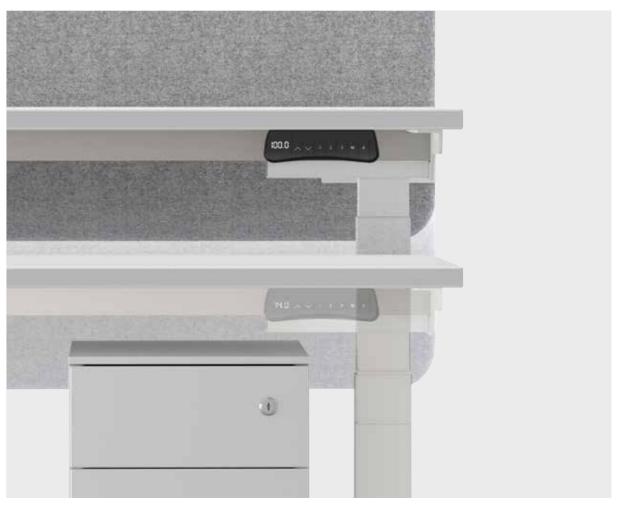

Our new Formetiq® range of Alto electric sit/stand desks and benches includes a sleek 3 stage desk frame option with powerful twin motors and programmable Bluetooth control panel including advanced anti-collision with adjustable sensitivity.