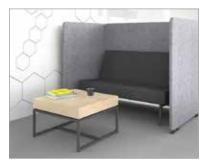

Meeting booths and workpods help to create quiet, private breakout spaces in any busy workspace environment.