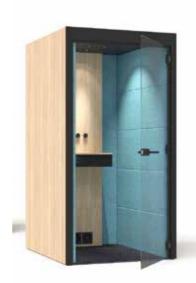

Meeting booths and workpods help to create quiet, private breakout spaces in any busy workspace environment.