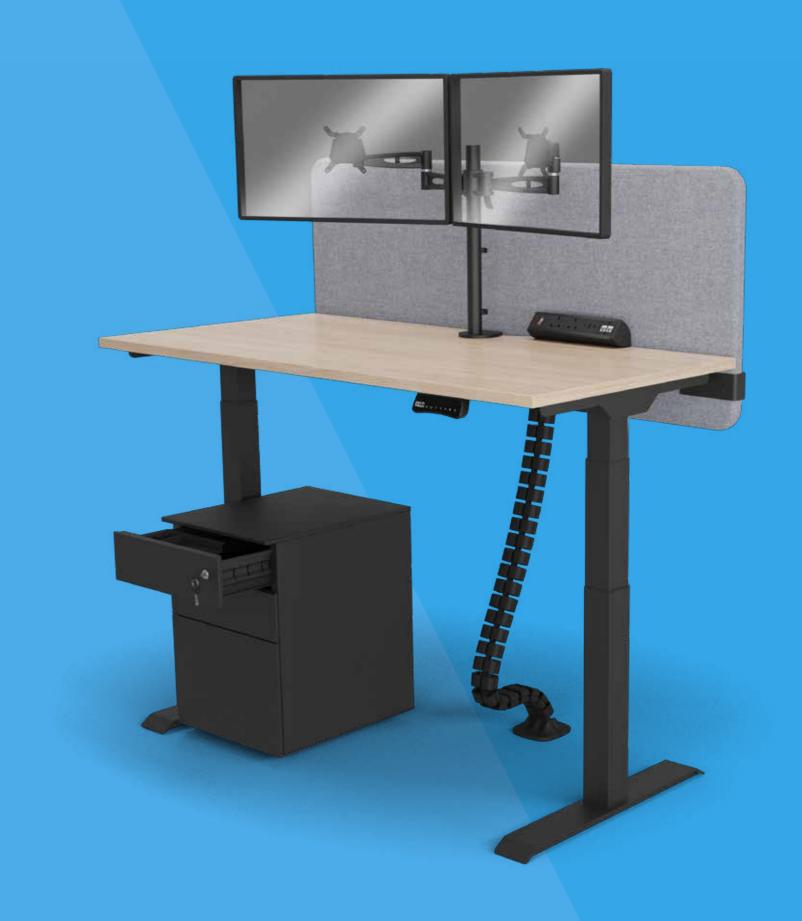

Our new Formetiq® range of Alto electric sit/stand desks and benches includes a sleek 3 stage desk frame option with powerful twin motors and programmable Bluetooth control panel including advanced anti-collision with adjustable sensitivity.

# Accessories

Monitor arms

Power modules

**Cable management** 

**CPU** holders

Sit/stand accessories

The Metalicon® range of ergonomic office furniture accessories is designed to keep workspaces clear, tidy and comfortable to work at.

Our growing range of power modules offers everything required both on the desk and underneath, linking seamlessly together to reduce cable clutter and save valuable desk space.

We have engineered our cable management spines to be incredibly easy to install and adjust but difficult to break apart, thanks to the unique 'twist-not-pull' linking system.