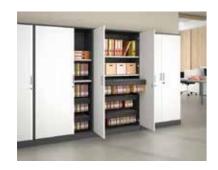

# Storage

**Pedestals** 

Cabinets

Shelves

Cupboards

Lockers

The Narbutas MFC storage ranges are designed to match with the desking and tables and are available with multiple finish combinations.

Modular systems can be built to fit into any office environment, whether against walls or doubling as room dividers and cater for filing, clothing and personal belongings. Secure storage lockers can be designed to make real visual impact with the addition of multiple colour finishes.

We stock units from the Uni & Uni Plus storage ranges as well as MFC pedestals.

Task chairs

**Meeting chairs** 

**Conference chairs** 

High chairs

Lounge chairs

Soft seating

We offer seating to suit every environment and requirement from robust but flexible task and operator chairs to stackable conference chairs, comfortable lounge chairs in a huge choice of fabric options and flexible modular soft seating ideal for reception areas and entrance foyers.