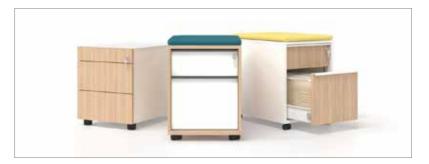

# Storage

**Pedestals** 

Cabinets

Shelves

Cupboards

Lockers

The Narbutas MFC storage ranges are designed to match with the desking and tables and are available with multiple finish combinations.

Modular systems can be built to fit into any office environment, whether against walls or doubling as room dividers and cater for filing, clothing and personal belongings. Secure storage lockers can be designed to make real visual impact with the addition of multiple colour finishes.

We stock units from the Uni & Uni Plus storage ranges as well as MFC pedestals.

Task chairs

**Meeting chairs** 

**Conference chairs** 

High chairs

Lounge chairs

Soft seating

We offer seating to suit every environment and requirement from robust but flexible task and operator chairs to stackable conference chairs, comfortable lounge chairs in a huge choice of fabric options and flexible modular soft seating ideal for reception areas and entrance foyers.