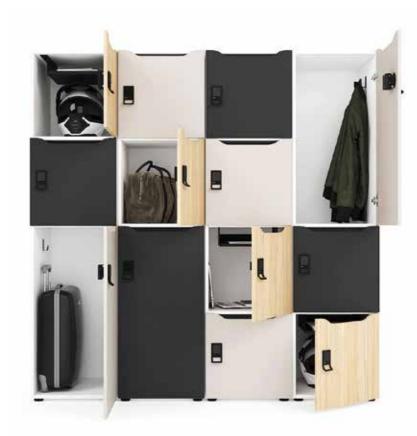

# Storage

**Pedestals** 

Cabinets

Shelves

Cupboards

Lockers

The Narbutas MFC storage ranges are designed to match with the desking and tables and are available with multiple finish combinations.

Modular systems can be built to fit into any office environment, whether against walls or doubling as room dividers and cater for filing, clothing and personal belongings. Secure storage lockers can be designed to make real visual impact with the addition of multiple colour finishes.