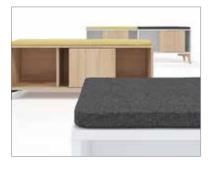

Desking is the starting point for any office design and the most important piece of workspace furniture - where the workforce spend the majority of their time.

The Narbutas ranges of bench desks can be arranged to suit every conceivable office layout and offer various metal and wood leg options as well as various different desktop finishes.

Tables

**Meeting tables** 

**Conference tables** 

High tables

Media Walls

**Coffee tables** 

Most of the desking system ranges offer meeting, conference and breakout tables in the same style with both metal and wooden leg options and MFC, veneer or HPL tabletop finishes.