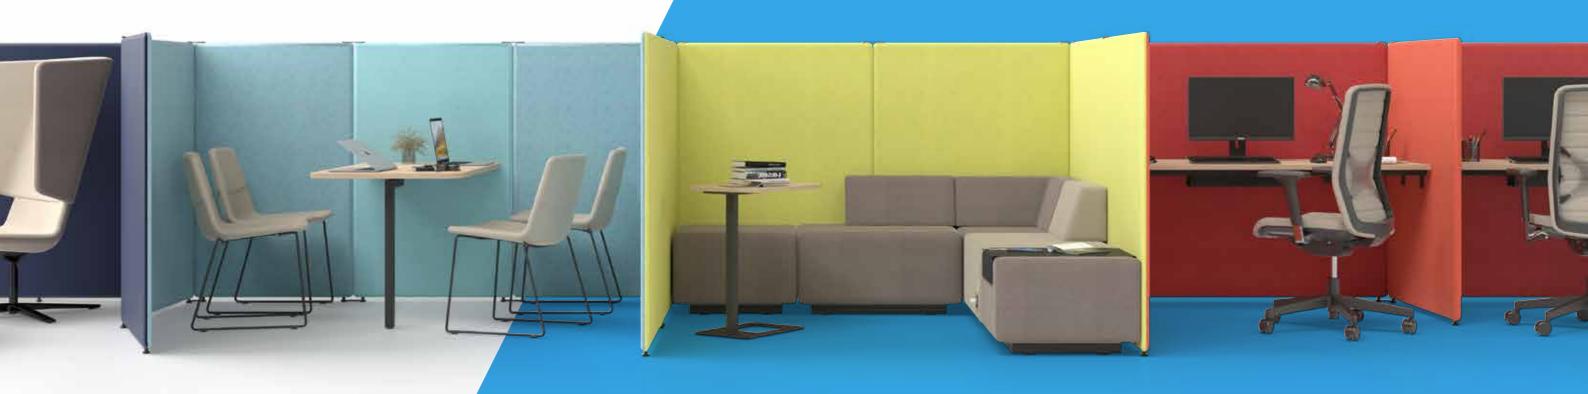

# Screens & Booths

**Desktop dividers** 

**Modesty panels** 

**Room dividers** 

**Acoustic panels** 

**Meeting booths** 

Workpods

With Formetiq® desktop divider screens available in fabric or Perspex® and Narbutas acoustic fabric screens and panels available in a wide range of fabric colour options you can create a truly unique space to suit your exact requirements.

Meeting booths and workpods help to create quiet, private breakout spaces in any busy workspace environment.