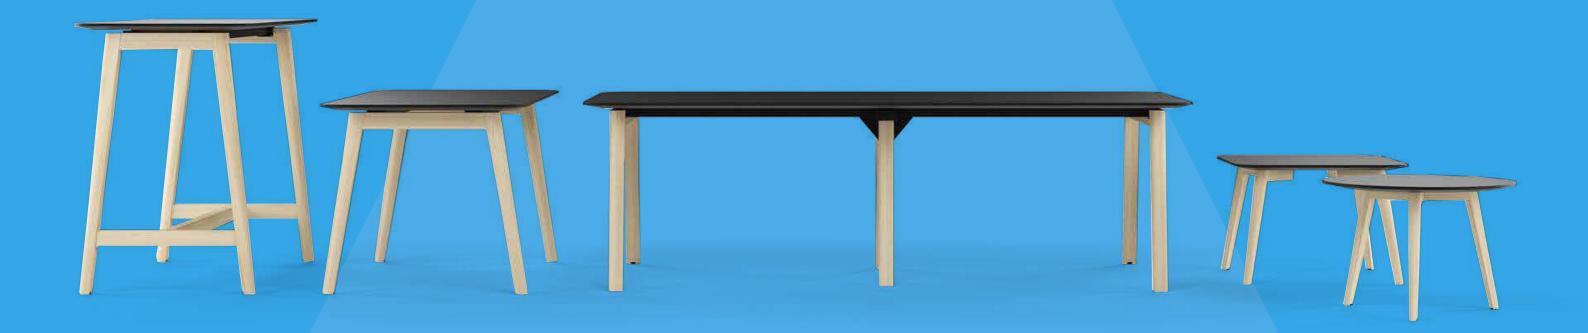

Tables

**Meeting tables** 

**Conference tables** 

High tables

Media Walls

**Coffee tables** 

Most of the desking system ranges offer meeting, conference and breakout tables in the same style with both metal and wooden leg options and MFC, veneer or HPL tabletop finishes.

Our Formetiq® Opto range of flexible conference tables includes flip-top, folding leg with castors and detachable leg options.