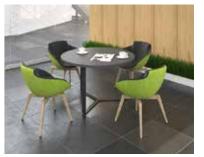

Tables

**Meeting tables** 

**Conference tables** 

High tables

Media Walls

**Coffee tables** 

Most of the desking system ranges offer meeting, conference and breakout tables in the same style with both metal and wooden leg options and MFC, veneer or HPL tabletop finishes.

We stock units from the Uni & Uni Plus storage ranges as well as MFC pedestals.

Task chairs

**Meeting chairs** 

**Conference chairs** 

High chairs

Lounge chairs

Soft seating

We offer seating to suit every environment and requirement from robust but flexible task and operator chairs to stackable conference chairs, comfortable lounge chairs in a huge choice of fabric options and flexible modular soft seating ideal for reception areas and entrance foyers.