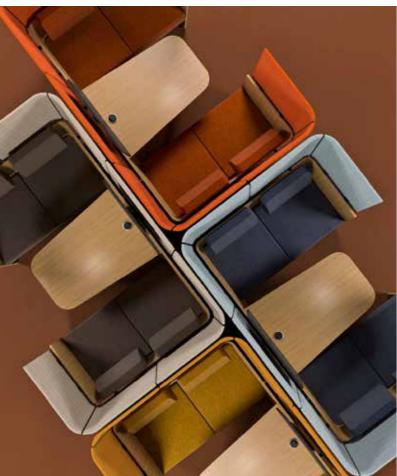

Meeting booths and workpods help to create quiet, private breakout spaces in any busy workspace environment.