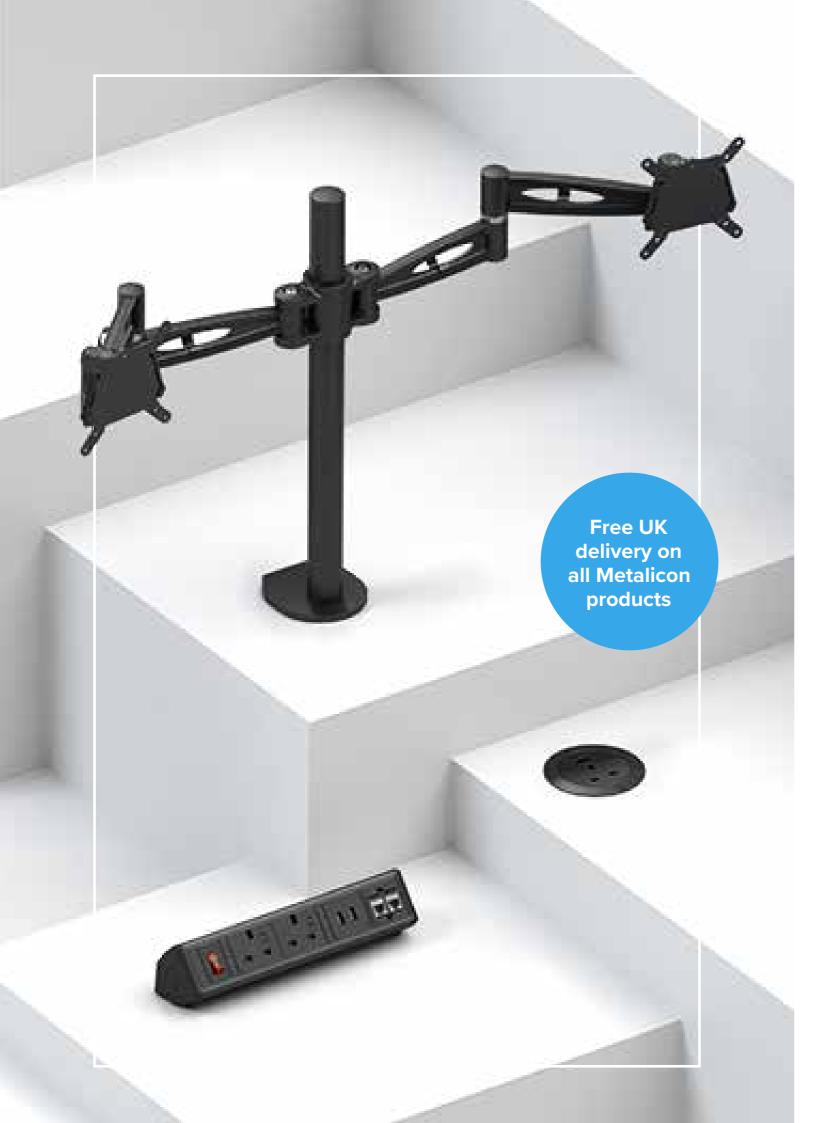

# Accessories

Monitor arms

Power modules

**Cable management** 

**CPU** holders

Sit/stand accessories

The Metalicon® range of ergonomic office furniture accessories is designed to keep workspaces clear, tidy and comfortable to work at.

Our growing range of power modules offers everything required both on the desk and underneath, linking seamlessly together to reduce cable clutter and save valuable desk space.

We have engineered our cable management spines to be incredibly easy to install and adjust but difficult to break apart, thanks to the unique 'twist-not-pull' linking system.