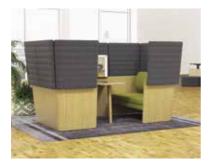

Meeting booths and workpods help to create quiet, private breakout spaces in any busy workspace environment.