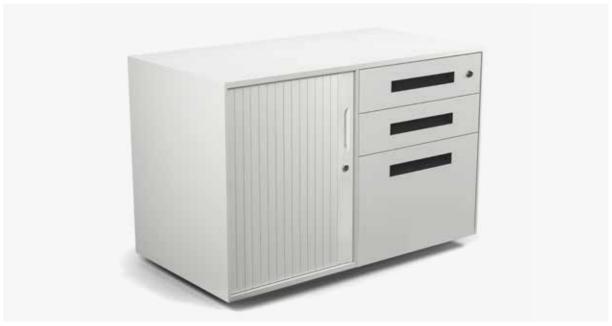

# Storage

**Pedestals** 

Cabinets

Shelves

Cupboards

Lockers

The Narbutas MFC storage ranges are designed to match with the desking and tables and are available with multiple finish combinations.

Modular systems can be built to fit into any office environment, whether against walls or doubling as room dividers and cater for filing, clothing and personal belongings. Secure storage lockers can be designed to make real visual impact with the addition of multiple colour finishes.

We stock units from the Uni & Uni Plus storage ranges as well as MFC pedestals.

Task chairs

**Meeting chairs** 

**Conference chairs** 

High chairs

Lounge chairs

Soft seating

We offer seating to suit every environment and requirement from robust but flexible task and operator chairs to stackable conference chairs, comfortable lounge chairs in a huge choice of fabric options and flexible modular soft seating ideal for reception areas and entrance foyers.