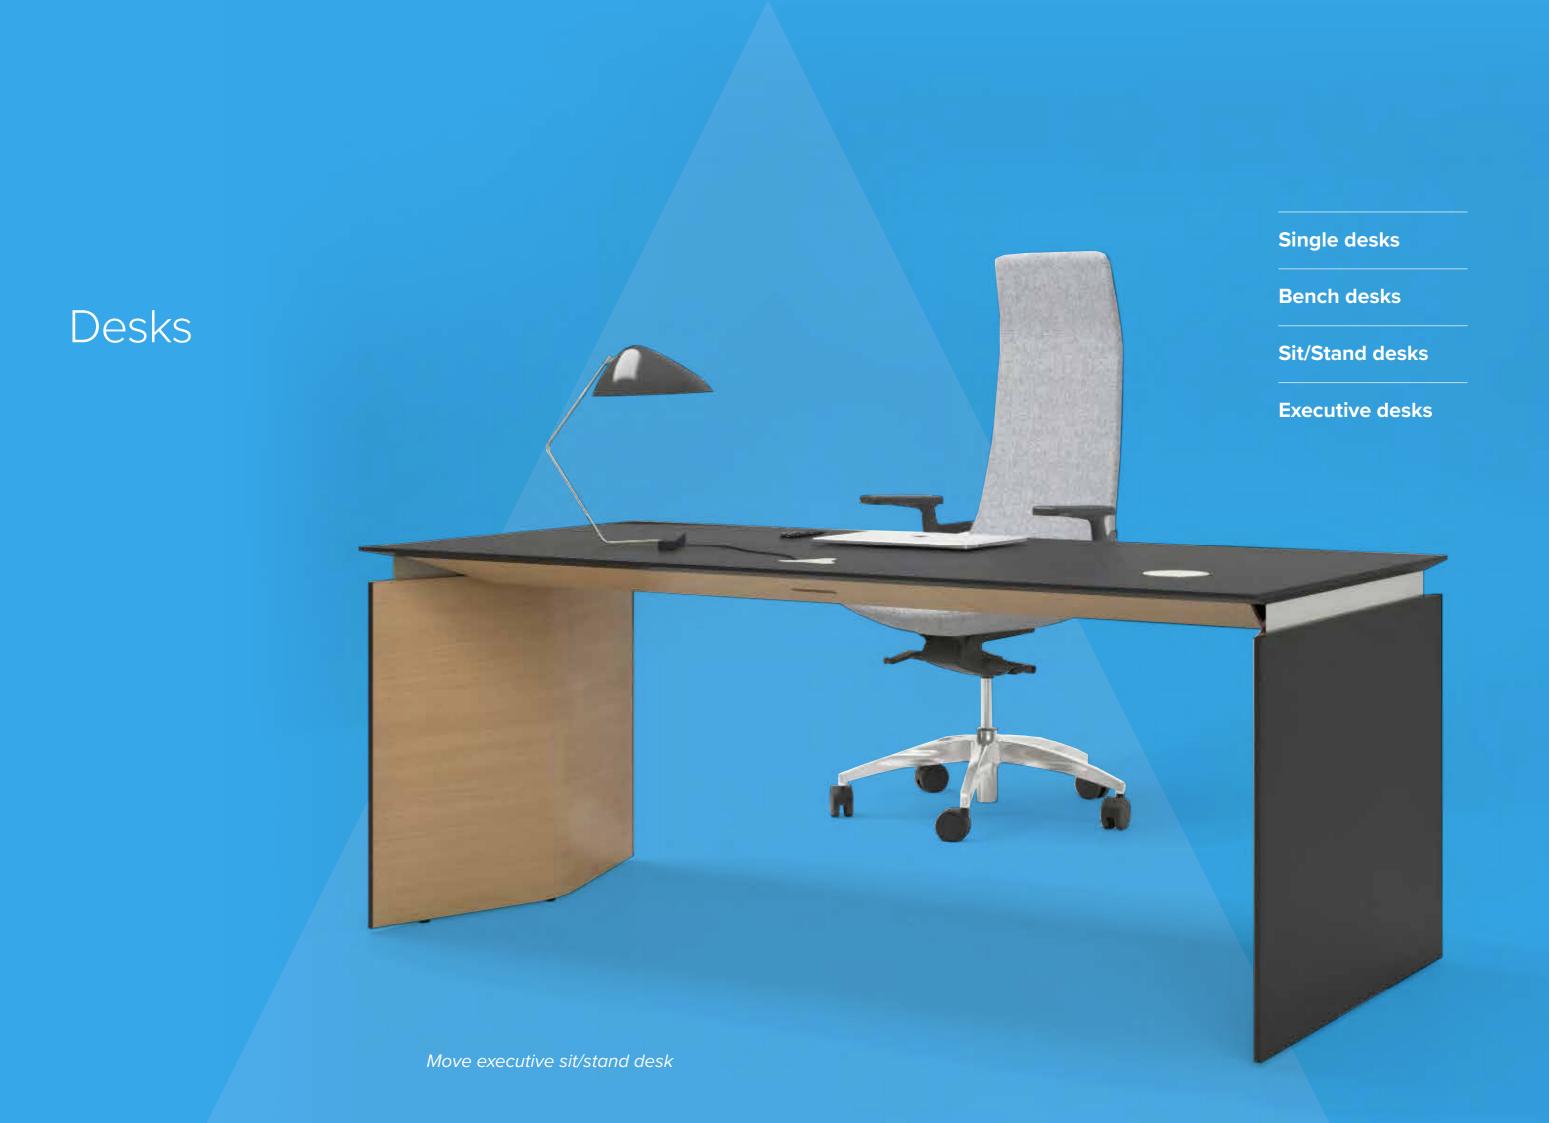

Desking is the starting point for any office design and the most important piece of workspace furniture - where the workforce spend the majority of their time.

The Narbutas ranges of bench desks can be arranged to suit every conceivable office layout and offer various metal and wood leg options as well as various different desktop finishes.

Our new Formetiq® range of Alto electric sit/stand desks and benches includes a sleek 3 stage desk frame option with powerful twin motors and programmable Bluetooth control panel including advanced anti-collision with adjustable sensitivity.