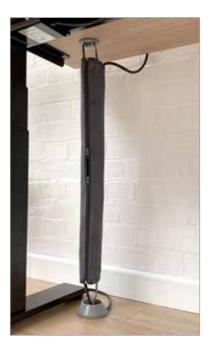

# Accessories

Monitor arms

Power modules

**Cable management** 

**CPU** holders

Sit/stand accessories

The Metalicon® range of ergonomic office furniture accessories is designed to keep workspaces clear, tidy and comfortable to work at.

Our growing range of power modules offers everything required both on the desk and underneath, linking seamlessly together to reduce cable clutter and save valuable desk space.

We have engineered our cable management spines to be incredibly easy to install and adjust but difficult to break apart, thanks to the unique 'twist-not-pull' linking system.