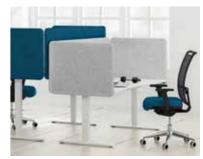

# Screens & Booths

**Desktop dividers** 

**Modesty panels** 

**Room dividers** 

**Acoustic panels** 

**Meeting booths** 

Workpods

With Formetiq® desktop divider screens available in fabric or Perspex® and Narbutas acoustic fabric screens and panels available in a wide range of fabric colour options you can create a truly unique space to suit your exact requirements.