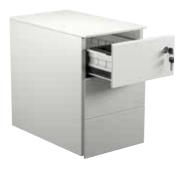

# Storage

**Pedestals** 

Cabinets

Shelves

Cupboards

Lockers

The Narbutas MFC storage ranges are designed to match with the desking and tables and are available with multiple finish combinations.

Modular systems can be built to fit into any office environment, whether against walls or doubling as room dividers and cater for filing, clothing and personal belongings. Secure storage lockers can be designed to make real visual impact with the addition of multiple colour finishes.

We stock units from the Uni & Uni Plus storage ranges as well as MFC pedestals.

Task chairs

**Meeting chairs** 

**Conference chairs** 

High chairs

Lounge chairs

Soft seating

We offer seating to suit every environment and requirement from robust but flexible task and operator chairs to stackable conference chairs, comfortable lounge chairs in a huge choice of fabric options and flexible modular soft seating ideal for reception areas and entrance foyers.