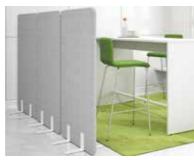

# Screens & Booths

**Desktop dividers** 

**Modesty panels** 

**Room dividers** 

**Acoustic panels** 

**Meeting booths** 

Workpods

With Formetiq® desktop divider screens available in fabric or Perspex® and Narbutas acoustic fabric screens and panels available in a wide range of fabric colour options you can create a truly unique space to suit your exact requirements.