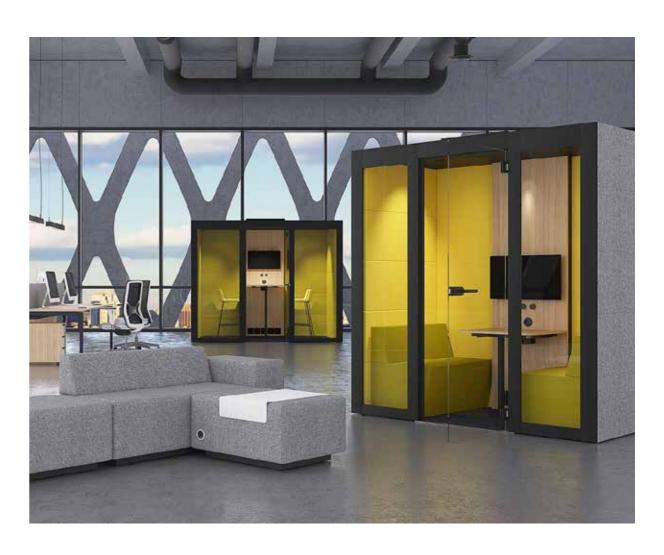

Meeting booths and workpods help to create quiet, private breakout spaces in any busy workspace environment.