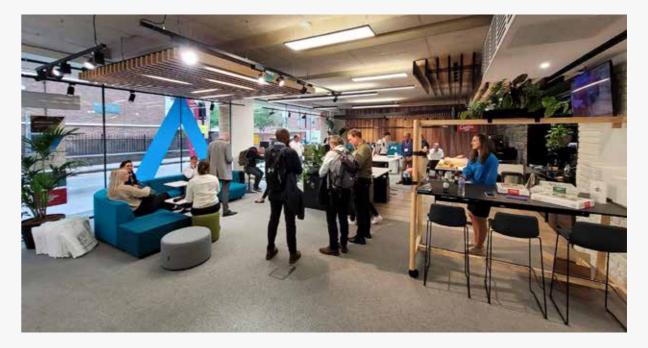

## Visit our London showroom in the heart of Clerkenwell

Home to several commercial interiors brands, 47 Gee Street is a fantastic venue for inspiration and resources for workspace design, fit-out and furnishing.

coffee machines.

formetiq

METALICON°

The showroom includes Arrow Group's Formetiq® workspace furniture and Metalicon® accessories, and Caffia's

47 Gee Street, London EC1V 3RS

+44 (0)20 3620 5151

arrowgroup.com/showroom