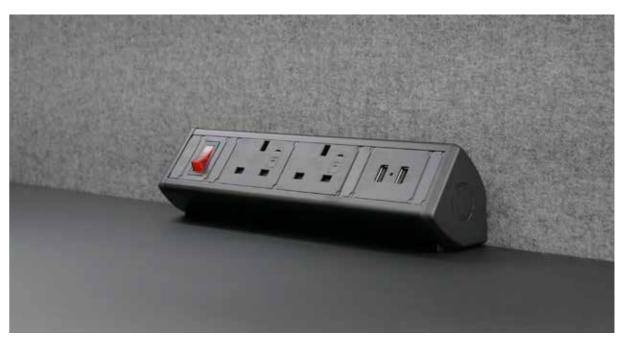

# Accessories

Monitor arms

Power modules

**Cable management** 

**CPU** holders

Sit/stand accessories

The Metalicon® range of ergonomic office furniture accessories is designed to keep workspaces clear, tidy and comfortable to work at.

Our growing range of power modules offers everything required both on the desk and underneath, linking seamlessly together to reduce cable clutter and save valuable desk space.

We have engineered our cable management spines to be incredibly easy to install and adjust but difficult to break apart, thanks to the unique 'twist-not-pull' linking system.