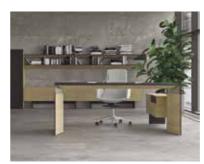

Desking is the starting point for any office design and the most important piece of workspace furniture - where the workforce spend the majority of their time.

The Narbutas ranges of bench desks can be arranged to suit every conceivable office layout and offer various metal and wood leg options as well as various different desktop finishes.

Tables

**Meeting tables** 

**Conference tables** 

High tables

Media Walls

**Coffee tables** 

Most of the desking system ranges offer meeting, conference and breakout tables in the same style with both metal and wooden leg options and MFC, veneer or HPL tabletop finishes.