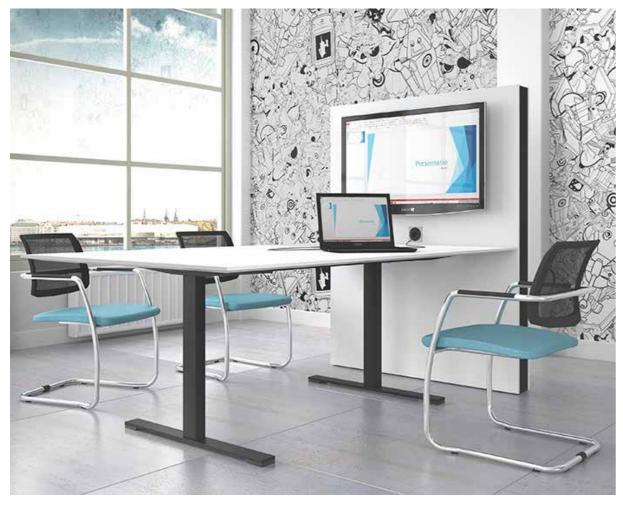

Tables

**Meeting tables** 

**Conference tables** 

High tables

Media Walls

**Coffee tables** 

Most of the desking system ranges offer meeting, conference and breakout tables in the same style with both metal and wooden leg options and MFC, veneer or HPL tabletop finishes.