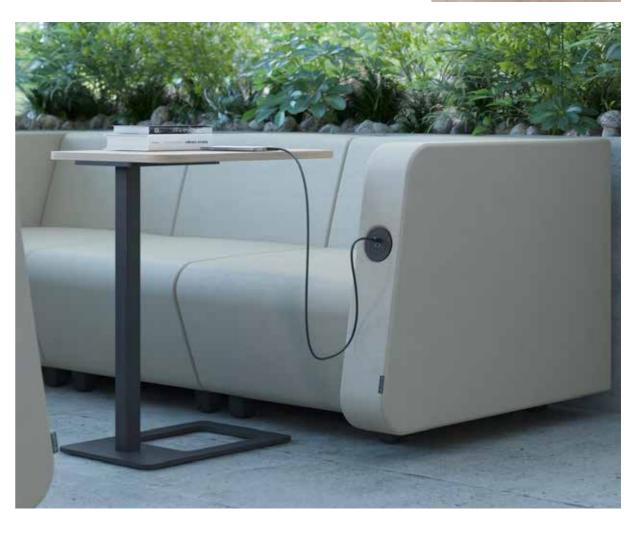

Meeting booths and workpods help to create quiet, private breakout spaces in any busy workspace environment.

# Accessories

Monitor arms

Power modules

**Cable management** 

**CPU** holders

Sit/stand accessories

The Metalicon® range of ergonomic office furniture accessories is designed to keep workspaces clear, tidy and comfortable to work at.

Our growing range of power modules offers everything required both on the desk and underneath, linking seamlessly together to reduce cable clutter and save valuable desk space.

We have engineered our cable management spines to be incredibly easy to install and adjust but difficult to break apart, thanks to the unique 'twist-not-pull' linking system.