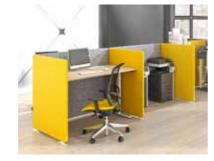

# Screens & Booths

**Desktop dividers** 

**Modesty panels** 

**Room dividers** 

**Acoustic panels** 

**Meeting booths** 

Workpods

With Formetiq® desktop divider screens available in fabric or Perspex® and Narbutas acoustic fabric screens and panels available in a wide range of fabric colour options you can create a truly unique space to suit your exact requirements.