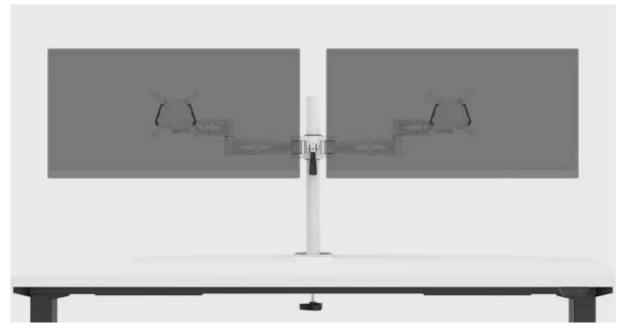

# Accessories

Monitor arms

Power modules

**Cable management** 

**CPU** holders

Sit/stand accessories

The Metalicon® range of ergonomic office furniture accessories is designed to keep workspaces clear, tidy and comfortable to work at.