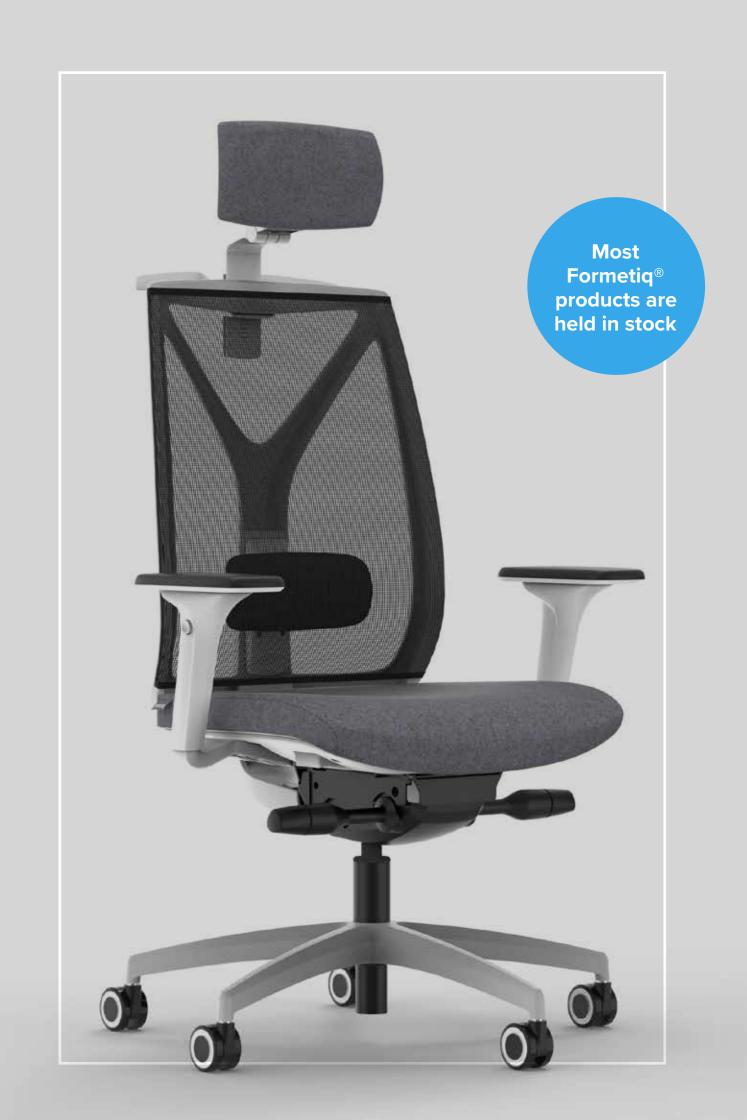

We stock units from the Uni & Uni Plus storage ranges as well as MFC pedestals.

Task chairs

**Meeting chairs** 

**Conference chairs** 

High chairs

Lounge chairs

Soft seating

We offer seating to suit every environment and requirement from robust but flexible task and operator chairs to stackable conference chairs, comfortable lounge chairs in a huge choice of fabric options and flexible modular soft seating ideal for reception areas and entrance foyers.