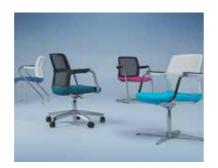

Desking is the starting point for any office design and the most important piece of workspace furniture - where the workforce spend the majority of their time.

The Narbutas ranges of bench desks can be arranged to suit every conceivable office layout and offer various metal and wood leg options as well as various different desktop finishes.

Tables

**Meeting tables** 

**Conference tables** 

High tables

Media Walls

**Coffee tables** 

Most of the desking system ranges offer meeting, conference and breakout tables in the same style with both metal and wooden leg options and MFC, veneer or HPL tabletop finishes.

# Storage

**Pedestals** 

Cabinets

Shelves

Cupboards

Lockers

The Narbutas MFC storage ranges are designed to match with the desking and tables and are available with multiple finish combinations.

Modular systems can be built to fit into any office environment, whether against walls or doubling as room dividers and cater for filing, clothing and personal belongings. Secure storage lockers can be designed to make real visual impact with the addition of multiple colour finishes.

We stock units from the Uni & Uni Plus storage ranges as well as MFC pedestals.

Task chairs

**Meeting chairs** 

**Conference chairs** 

High chairs

Lounge chairs

Soft seating

We offer seating to suit every environment and requirement from robust but flexible task and operator chairs to stackable conference chairs, comfortable lounge chairs in a huge choice of fabric options and flexible modular soft seating ideal for reception areas and entrance foyers.