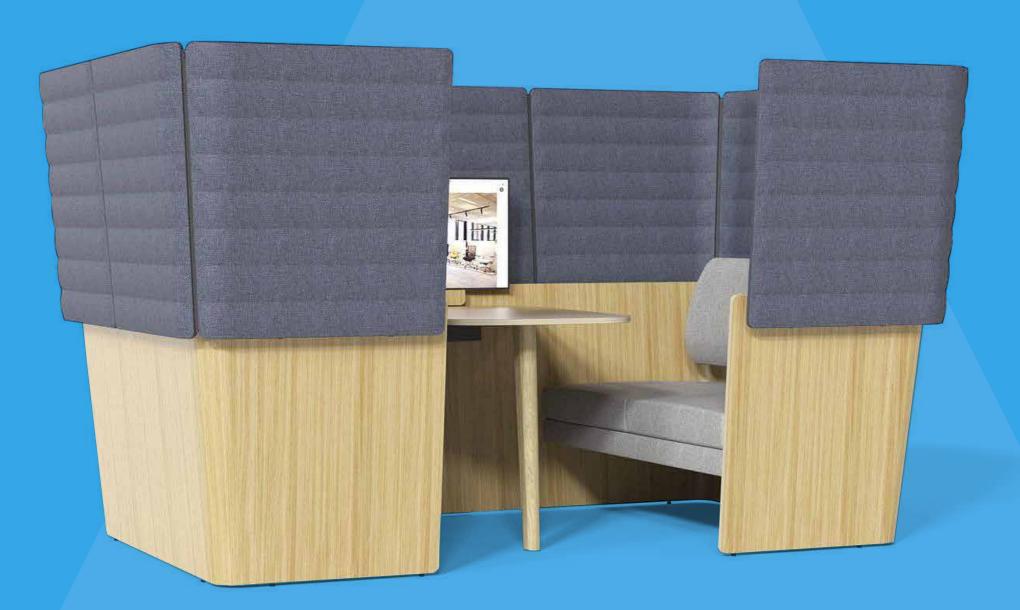

Meeting booths and workpods help to create quiet, private breakout spaces in any busy workspace environment.