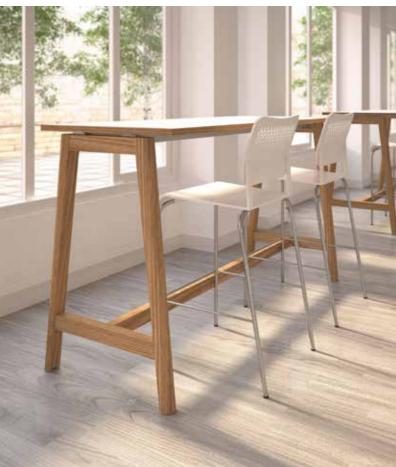

Tables

**Meeting tables** 

**Conference tables** 

High tables

Media Walls

**Coffee tables** 

Most of the desking system ranges offer meeting, conference and breakout tables in the same style with both metal and wooden leg options and MFC, veneer or HPL tabletop finishes.